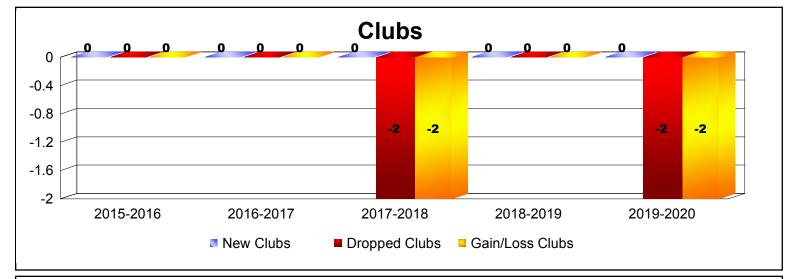

District 1 H

As of December 2019 Cumulative

| Year      | New<br>Clubs | Dropped<br>Clubs | Gain/<br>Loss<br>Clubs | New<br>Members | Charter<br>Members | Reinstate<br>Members | Transfer<br>Members | Total<br>Member<br>Added | Total<br>Members<br>Dropped | Gain/<br>Loss<br>Members |
|-----------|--------------|------------------|------------------------|----------------|--------------------|----------------------|---------------------|--------------------------|-----------------------------|--------------------------|
| 2015-2016 | 0            | 0                | 0                      | 73             | 0                  | 7                    | 0                   | 80                       | -97                         | -17                      |
| 2016-2017 | 0            | 0                | 0                      | 101            | 0                  | 2                    | 5                   | 108                      | -106                        | 2                        |
| 2017-2018 | 0            | -2               | -2                     | 52             | 1                  | 12                   | 3                   | 68                       | -164                        | -96                      |
| 2018-2019 | 0            | 0                | 0                      | 49             | 0                  | 9                    | 3                   | 61                       | -106                        | -45                      |
| 2019-2020 | 0            | -2               | -2                     | 27             | 0                  | 6                    | 2                   | 35                       | -48                         | -13                      |
| Average   | 0            | -1               | -1                     | 60             | 0                  | 7                    | 3                   | 70                       | -104                        | -34                      |