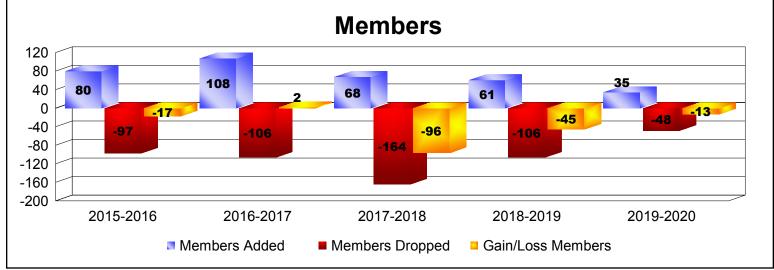

District 1 H

As of December 2019 Cumulative

| Year      | New<br>Clubs | Dropped<br>Clubs | Gain/<br>Loss<br>Clubs | New<br>Members | Charter<br>Members | Reinstate<br>Members | Transfer<br>Members | Total<br>Member<br>Added | Total<br>Members<br>Dropped | Gain/<br>Loss<br>Members |
|-----------|--------------|------------------|------------------------|----------------|--------------------|----------------------|---------------------|--------------------------|-----------------------------|--------------------------|
| 2015-2016 | 0            | 0                | 0                      | 73             | 0                  | 7                    | 0                   | 80                       | -97                         | -17                      |
| 2016-2017 | 0            | 0                | 0                      | 101            | 0                  | 2                    | 5                   | 108                      | -106                        | 2                        |
| 2017-2018 | 0            | -2               | -2                     | 52             | 1                  | 12                   | 3                   | 68                       | -164                        | -96                      |
| 2018-2019 | 0            | 0                | 0                      | 49             | 0                  | 9                    | 3                   | 61                       | -106                        | -45                      |
| 2019-2020 | 0            | -2               | -2                     | 27             | 0                  | 6                    | 2                   | 35                       | -48                         | -13                      |
| Average   | 0            | -1               | -1                     | 60             | 0                  | 7                    | 3                   | 70                       | -104                        | -34                      |